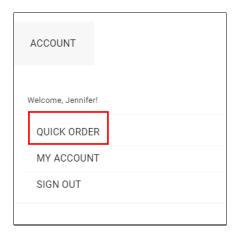

1. You will now see a Quick Order link in the top menu of the Turf Care website

i. If placing orders from your phone or tablet, on the mobile menu, the **Quick Order** link will be visible under the Account section **once you are signed in**.