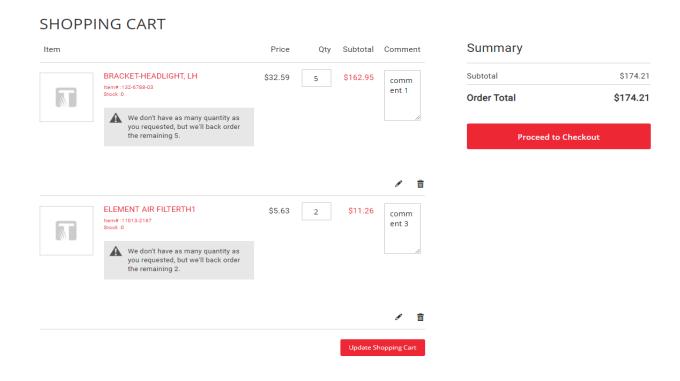

Click the "ADD TO CART" button to add all verified line items to your cart.

4. After all items are successfully added to your cart (by either OPTION 1 OR 2 methods detailed above), you will be directed to the Shopping Cart page where you will see a summary of your current order before proceeding to the check out, including your line level comments and any **backorder/stock availability notes.** 

At this stage you can edit your order or continue shopping (by adding individual Skus, through the search bar in the top menu, or do another **Quick Order** following the above instructions, which will be added to your current order.