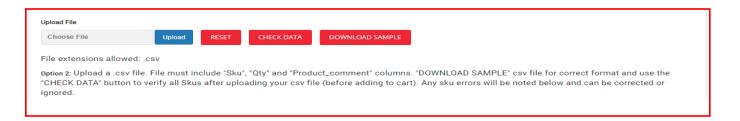

## **QUICK ORDER**

**OPTION 2:** At the bottom of the **Quick Order** page you will see the **Upload File** section. If preferred, you can bulk upload your order using **.csv file** that contains "Sku", "Qty", and "Product\_comment" information fields for all of your desired part #s. Please be sure to **DOWNLOAD SAMPLE** file in order to ensure you are following the required format and including the required columns/fields.

Your .csv file must contain the 3 specified columns, including "Product\_comment" column. However, adding line level comments to this column is optional. If you don't have line level comments, simply leave this column blank.

After choosing your completed .csv file, click the "**Upload**" button, and then click the "**CHECK DATA**" button in order to verify all of your included Skus are valid before adding the items to your cart.