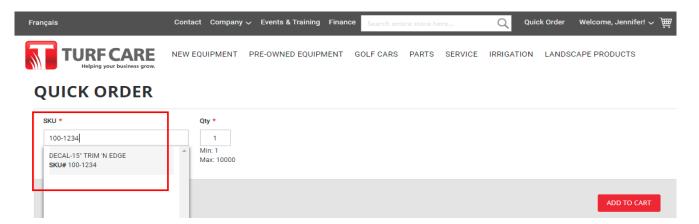

In order to access the Quick Order functionality, you MUST first sign-in to your Turf Care account.
If you click the Quick Order link before signing in, you will be redirected to the sign-in page.

3. Once signed in, click the **Quick Order** link in the menu. From the **Quick Order** page, you will have the option to add your part #s (skus) in one of two ways.

**OPTION 1:** You can manually paste in or search for a part # in the "SKU" field at the top left of the page. Select the desired SKU from the dropdown menu.

Next, enter the desired quantity (**Qty**). Here you can also add optional **line Comments** which will be included in your Order Confirmation email. (**Note:** at this time, we are unable to include these comments on your hard copy packing slip, but you can easily print a copy of your emailed Order Confirmation.)