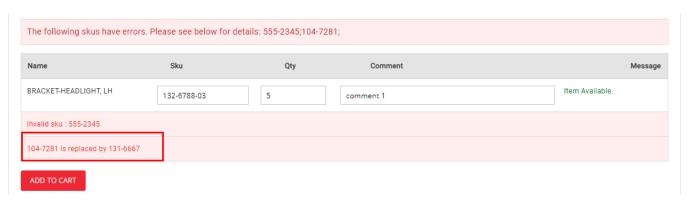

If your .csv file contains any errors, you will receive a message detailing the error(s) so that you can correct and reupload your .csv file, or simply ignore the invalid Sku(s) which will NOT be added to your cart. Valid Skus will include a green "Item Available" note.

**A note about Supersedes:** if you upload a part # that has been superseded, you will be notified that this part # has been replaced, along with the new part# so that you can reupload your .csv with the correct #.