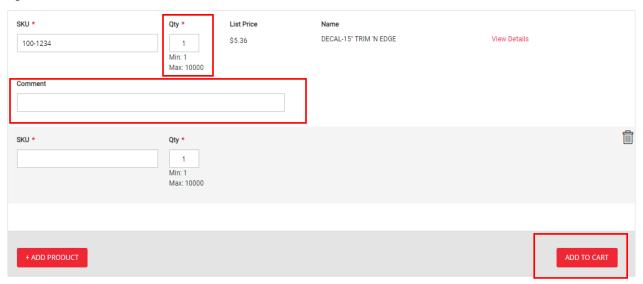

**OPTION 1:** You can manually paste in or search for a part # in the "SKU" field at the top left of the page. Select the desired SKU from the dropdown menu.

Next, enter the desired quantity (**Qty**). Here you can also add optional **line Comments** which will be included in your Order Confirmation email. (**Note:** at this time, we are unable to include these comments on your hard copy packing slip, but you can easily print a copy of your emailed Order Confirmation.)

After each line item is created, a new blank line item is automatically generated below (you can also click the "+ADD PRODUCT" button to add a new line manually). Follow the same process as above to continue adding part #s to your order. If you wish to remove a line item (including blank line items), simply click the "trash can" item to delete a line. Once you have added all desired line items, click the "ADD TO CART" button. Note: you must first delete any blank lines before adding to cart.