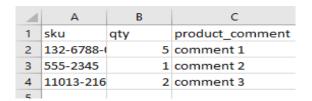

## **QUICK ORDER**

**OPTION 2:** At the bottom of the **Quick Order** page you will see the **Upload File** section. If preferred, you can bulk upload your order using **.csv file** that contains "Sku", "Qty", and "Product\_comment" information fields for all of your desired part #s. Please be sure to **DOWNLOAD SAMPLE** file in order to ensure you are following the required format and including the required columns/fields.

Your .csv file must contain the 3 specified columns, including "Product\_comment" column. However, adding line level comments to this column is optional. If you don't have line level comments, simply leave this column blank.